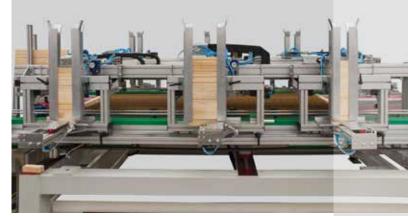

No tools break because of staples during the working

DL-H1 Furniture

DL-H1, derived from DL-H, born with the intention to allow all the producers to have an assembled frame of high quality at a reasonable price.

With this machine is possible to assemble in automatic, using hot-melt glue EVA, doors frame in chipboard, wood or MDF, with honeycomb, lock and hinges insertion.

This way allows to get at the output of the line a stable composition, perfectly plane, ready to be directly inserted in line for other successive wood-working.

All the processes that take to the final composition are carried out by DL-H1 in automatic way, while for the sizechangeovers is possible to choose the level of automation according to the customers needs.