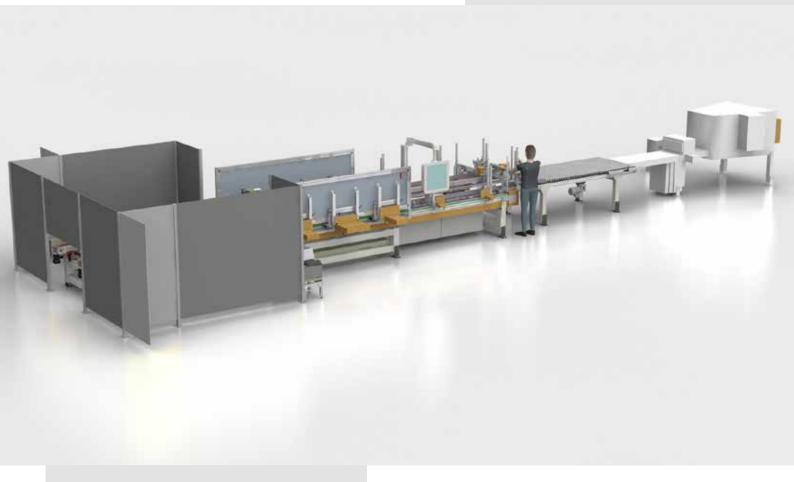

No tools break because of staples during the working

DL-H1 Furniture

DL-H1, derived from DL-H, born with the intention to allow all the producers to have an assembled frame of high quality at a reasonable price.

With this machine is possible to assemble in automatic, using hot-melt glue EVA, doors frame in chipboard, wood or MDF, with honeycomb, lock and hinges insertion.

This way allows to get at the output of the line a stable composition, perfectly plane, ready to be directly inserted in line for other successive wood-working.

All the processes that take to the final composition are carried out by DL-H1 in automatic way, while for the sizechangeovers is possible to choose the level of automation according to the customers needs.