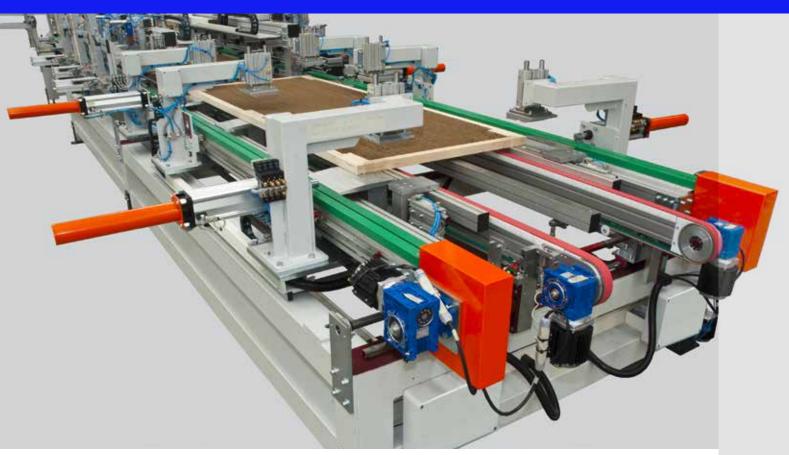

With this machine is possible to assemble in automatic, using hot-melt glue EVA, doors frame in chipboard, wood or MDF, with honeycomb, lock and hinges insertion.

This way allows to get at the output of the line a stable composition, perfectly plane, ready to be directly inserted in line for other successive wood-working.

All the processes that take to the final composition are carried out by DL-H1 in automatic way, while for the sizechangeovers is possible to choose the level of automation according to the customers needs.