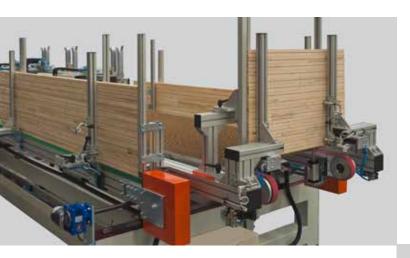

## **Benefits**

Automatic honeycomb insertion inside the frame

Hot melt glue use as to have a hard and crushproof frame in the junctions

Perfect frame squaring and planarity

High efficiency due to no machine stop

With this machine is possible to assemble in automatic, using hot-melt glue EVA, doors frame in chipboard, wood or MDF, with honeycomb, lock and hinges insertion.

This way allows to get at the output of the line a stable composition, perfectly plane, ready to be directly inserted in line for other successive wood-working.