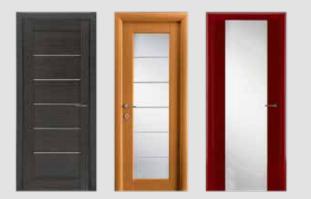

### Doors

This machine is designed for assembling of inside doors in wood or MDF, with 90° junction, and the possibility to have one or more panels both wood or glass. The combination of vinilic and hot melt glue allow to have at the output of the machine a door perfectly fixed ready to be packed. Every mechanical parts and relative dimensions change could be completely automatic.

#### **Benefits**

Full automation in every components

Using of vinilic and hot melt glue to have a perfect assembled door at the output of machine

Possibility to asembling every kind of junction and panels