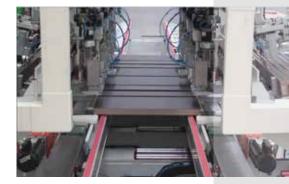

#### **Benefits**

Full automation in every components

Using of vinilic and hot melt glue to have a perfect assembled door at the output of machine

Possibility to asembling every kind of junction and panels

### Doors

This machine is designed for assembling of inside doors in wood or MDF, with 90° junction, and the possibility to have one or more panels both wood or glass. The combination of vinilic and hot melt glue allow to have at the output of the machine a door perfectly fixed ready to be packed. Every mechanical parts and relative dimensions change could be completely automatic.