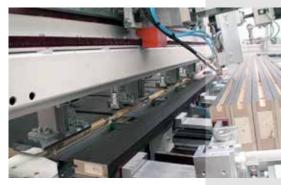

#### **Benefits**

Full automation in every components

Using of vinilic and hot melt glue to have a perfect assembled door at the output of machine

Possibility to asembling every kind of junction and panels

### Doors

This machine is designed for assembling of inside doors in wood or MDF, with 90° junction, and the possibility to have one or more panels both wood or glass. The combination of vinilic and hot melt glue allow to have at the output of the machine a door perfectly fixed ready to be packed. Every mechanical parts and relative dimensions change could be completely automatic.