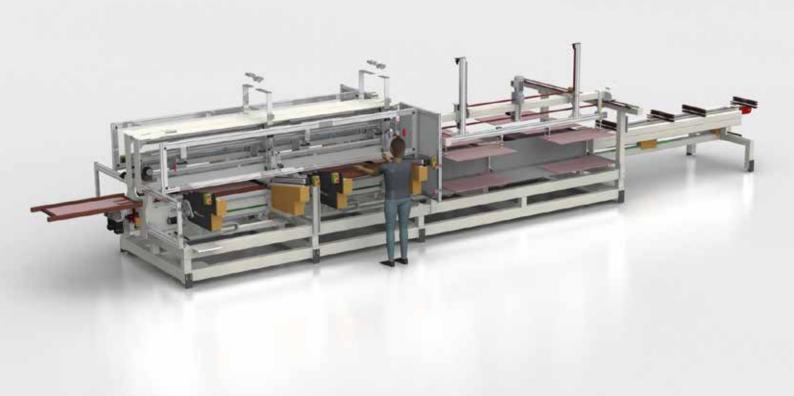

## **DL-UNI DOORS**

### Doors

This machine is designed for assembling of inside doors in wood or MDF, with 90° junction, and the possibility to have one or more panels both wood or glass. The combination of vinilic and hot melt glue allow to have at the output of the machine a door perfectly fixed ready to be packed. Every mechanical parts and relative dimensions change could be completely automatic.

# **DL-UNI** doors

| Technical specifications |                 |
|--------------------------|-----------------|
| Materials                | MDF - Wood      |
| Junction                 | 90°             |
| Speed                    | Up to 3 pcs/min |
|                          |                 |

# Product dimensionsLengthmin 1800 - max 2400 mmWidthmin 600 - max 1000 mmThicknessmin 35 - max 50 mmPanlsUp to 5