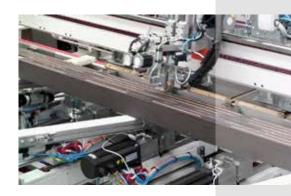

#### **Benefits**

Full automation in every components

Using of vinilic and hot melt glue to have a perfect assembled door at the output of machine

Possibility to asembling every kind of junction and panels

### Doors

This machine is designed for assembling of inside doors in wood or MDF, with 90° junction, and the possibility to have one or more panels both wood or glass. The combination of vinilic and hot melt glue allow to have at the output of the machine a door perfectly fixed ready to be packed. Every mechanical parts and relative dimensions change could be completely automatic.