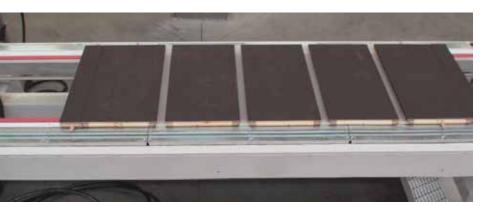

# **DL-UNI** doors

| Technical specifications |                 |
|--------------------------|-----------------|
| Materials                | MDF - Wood      |
| Junction                 | 90°             |
| Speed                    | Up to 3 pcs/min |
|                          |                 |

# Product dimensionsLengthmin 1800 - max 2400 mmWidthmin 600 - max 1000 mmThicknessmin 35 - max 50 mmPanlsUp to 5

## **DL-UNI DOORS**

### Doors

This machine is designed for assembling of inside doors in wood or MDF, with 90° junction, and the possibility to have one or more panels both wood or glass. The combination of vinilic and hot melt glue allow to have at the output of the machine a door perfectly fixed ready to be packed. Every mechanical parts and relative dimensions change could be completely automatic.