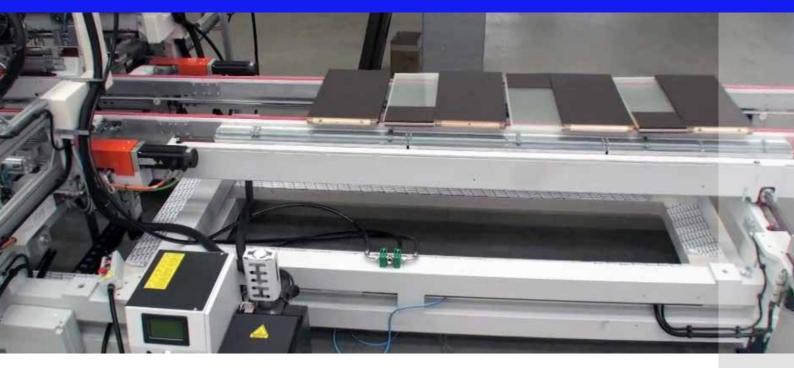

### Doors

This machine is designed for assembling of inside doors in wood or MDF, with 90° junction, and the possibility to have one or more panels both wood or glass. The combination of vinilic and hot melt glue allow to have at the output of the machine a door perfectly fixed ready to be packed. Every mechanical parts and relative dimensions change could be completely automatic.

#### **Benefits**

Full automation in every components

Using of vinilic and hot melt glue to have a perfect assembled door at the output of machine

Possibility to asembling every kind of junction and panels